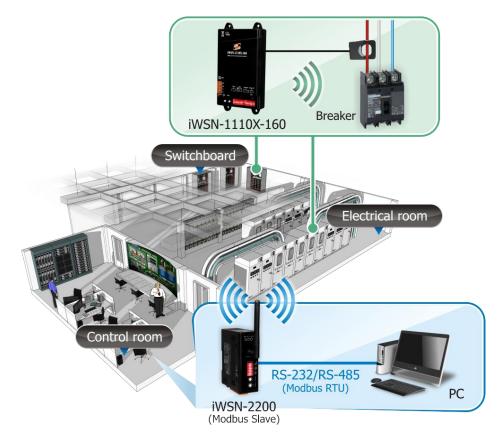

### **Application example**

iWSN-757P is an extension module, it can connect 5 split-core CT to measure current and 7 thermistor to measure temperature. When iWSN sensor (ex: iWSN-1110X-160) connect iWSN-757P through audio line and reboot, it can transmit the data to iWSN-2200 automatically by wireless, the user can read the data in iWSN-2200 from computer through Modbus RTU protocol.

Fig.1. iWSN sensor and iWSN-757P connection diagram

Fig.2. iWSN System application diagram