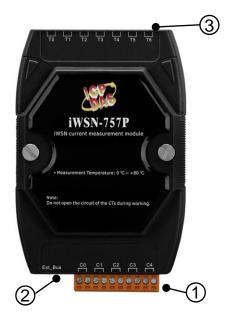

# **1** Appearance

| Number | Instructions    |
|--------|-----------------|
| 1      | CT connection   |
|        | terminal        |
| 2      | Extension bus   |
| 3      | Thermistor      |
|        | connection jack |

| Name            | Instructions                               |
|-----------------|--------------------------------------------|
| C0              | Pin of No. 0 CT, no directionality         |
| C1              | Pin of No. 1 CT, no directionality         |
| C2              | Pin of No. 2 CT, no directionality         |
| C3              | Pin of No. 3 CT, no directionality         |
| C4              | Pin of No. 4 CT, no directionality         |
| Connection port | Instructions                               |
| Ext_Bus         | Connecting iWSN sensor through audio line. |