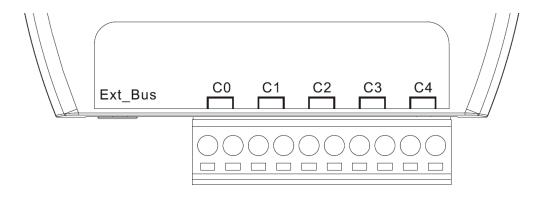

# **1** Appearance

| Number | Instructions    |
|--------|-----------------|
| 1      | CT connection   |
|        | terminal        |
| 2      | Extension bus   |
| 3      | Thermistor      |
|        | connection jack |

| Name            | Instructions                               |
|-----------------|--------------------------------------------|
| C0              | Pin of No. 0 CT, no directionality         |
| C1              | Pin of No. 1 CT, no directionality         |
| C2              | Pin of No. 2 CT, no directionality         |
| C3              | Pin of No. 3 CT, no directionality         |
| C4              | Pin of No. 4 CT, no directionality         |
| Connection port | Instructions                               |
| Ext_Bus         | Connecting iWSN sensor through audio line. |