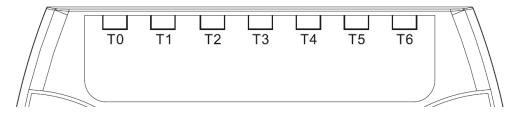

## **2** Pin assignments

| Name | Instructions            |
|------|-------------------------|
| T0   | Pin of No. 0 thermistor |
| T1   | Pin of No. 1 thermistor |
| T2   | Pin of No. 2 thermistor |
| T3   | Pin of No. 3 thermistor |
| T4   | Pin of No. 4 thermistor |
| T5   | Pin of No. 5 thermistor |
| T6   | Pin of No. 6 thermistor |