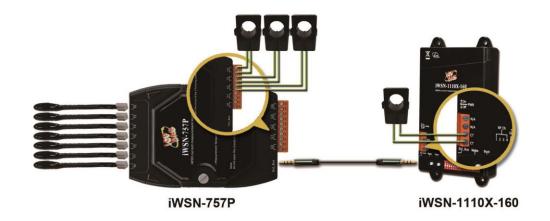

### **Application example**

iWSN-757P is an extension module, it can connect 5 split-core CT to measure current and 7 thermistor to measure temperature. When iWSN sensor (ex: iWSN-1110X-160) connect iWSN-757P through audio line and reboot, it can transmit the data to iWSN-2200 automatically by wireless, the user can read the data in iWSN-2200 from computer through Modbus RTU protocol.

Fig.1. iWSN sensor and iWSN-757P connection diagram

Fig.2. iWSN System application diagram